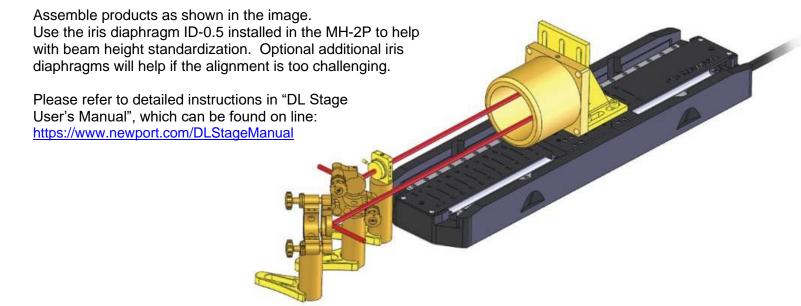

# DL-BKIT1U-S-M SINGLE PASS DELAY LINE KIT INSTRUCTION SHEET

## Instruction Sheet KIT CONTENTS:

| Material Number | Material Description           | Quantity |
|-----------------|--------------------------------|----------|
| M9454A          | Metric kit of screws           | 1        |
| 10D620ER.2      | Economy Silver Mirror 1" Dia   | 2        |
| ID-0.5          | Iris Diaphragm 0.5" Dia        | 1        |
| M-360-90        | 90 Degree Angle Bracket        | 1        |
| M-PS-0.5E       | Pedestal Post Extension        | 3        |
| M-PS-2Z         | Magnetic Pedestal, M4          | 3        |
| MH-2P           | Fixed Position Lens Mount      | 1        |
| PS-0.125        | Optical Pedestal Spacer, M4    | 1        |
| PS-0.25         | Optical Pedestal Spacer, M4    | 1        |
| PS-F            | Slotted Clamping Fork          | 3        |
| U100-A2K        | Ultima Clear Edge Mirror Mount | 2        |
| UBBR2.5-5S      | Hollow Retroreflector Silver   | 1        |

#### Purpose:

The delay line kit enables precise variation of the optical path length. This is a single pass delay line kit for the visible wavelengths.